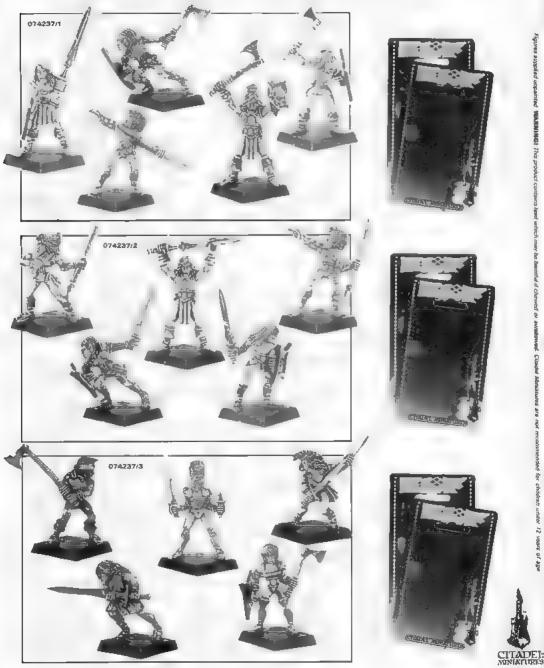

### 074237 **ELF WARDANCERS**

EACH TRADE SLEEVE CONTAINS 2 EACH OF 6 DIFFERENT BLISTERS

Copyright 6 1989 Games Workshop Ltd. All rights reserved.

# ELF WARDANCERS

EACH TRADE SLEEVE CONTAINS 2 EACH OF 6 DIFFERENT BLISTERS

Copyright 1989 Games Workshop Ltd. All rights /easived.

EACH TRADE SLEEVE CONTAINS 12 DIFFERENT BLISTERS

Copyright © 1989 Games Workshop Ltd. All rights reserved.